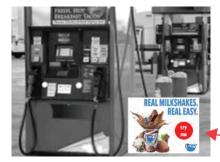

Place the barrier sign on the poles by the pumps so patrons can see it as they fill up their car.

Posters are best hung on the front door at eye level and counter cards can go near the f'real blender or on the counter by the register.