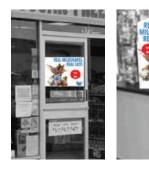

Place the barrier sign on the poles by the pumps so patrons can see it as they fill up their car.

Posters are best hung on the front door at eye level and counter cards can go near the f'real blender or on the counter by the register.